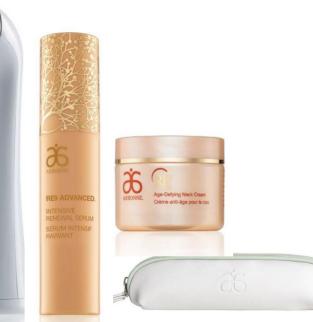

# Intensive Renewal Serum

A multi-vitamin for your skin

- ✓ Concentrated formula reduces the appearance of fine lines and wrinkles and gives skin a more lifted, firm appearance
- Peptides enhance skin smoothness to help improve skin tone and firmness
- ✓ Marine Lavender extract moisturises to reduce appearance of wrinkles
- $\checkmark$  Helps to kick start the metabolism of the skin

#### Age-Defying Neck Cream

% of participants showing an improved appearance after one use