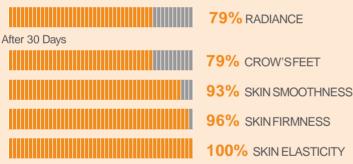

#### **RE9 Advanced**

Clinical Results Corrective Eye Cream and Intensive Renewal Serum % of participants showing an improved appearance\*

After 3 days

35

Skin radiance Baseline

After 3 days

Crow's feet Baseline

\*Clinical study of 28 participants using RE9 Advanced Corrective Eye Oream and Intensive Renewal Serum. Results compared to baseline.